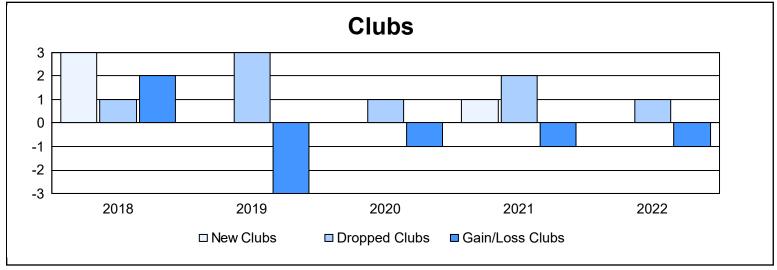

District LB 3 As of June 2022 Cumulative

| Year      | New<br>Clubs | Dropped<br>Clubs | Gain/<br>Loss<br>Clubs | New<br>Members | Charter<br>Members | Reinstate<br>Members | Transfer<br>Members | Total<br>Member<br>Added | Total<br>Members<br>Dropped | Gain/<br>Loss<br>Members |
|-----------|--------------|------------------|------------------------|----------------|--------------------|----------------------|---------------------|--------------------------|-----------------------------|--------------------------|
| 2017-2018 | 3            | 1                | 2                      | 207            | 84                 | 6                    | 3                   | 300                      | 250                         | 50                       |
| 2018-2019 | 0            | 3                | -3                     | 129            | 6                  | 5                    | 5                   | 145                      | 262                         | -117                     |
| 2019-2020 | 0            | 1                | -1                     | 121            | 3                  | 2                    | 3                   | 129                      | 185                         | -56                      |
| 2020-2021 | 1            | 2                | -1                     | 97             | 33                 | 52                   | 0                   | 182                      | 263                         | -81                      |
| 2021-2022 | 0            | 1                | -1                     | 116            | 7                  | 35                   | 3                   | 161                      | 192                         | -31                      |
| Average   | 1            | 2                | -1                     | 134            | 27                 | 20                   | 3                   | 183                      | 230                         | -47                      |