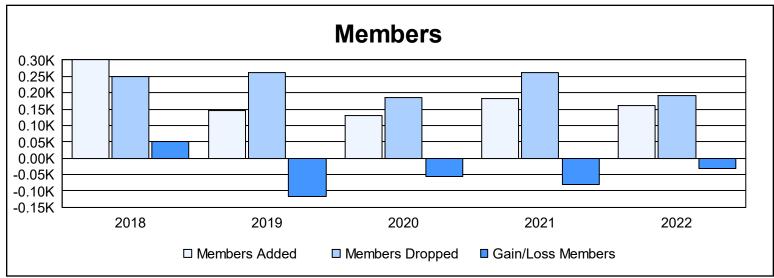

District LB 3 As of June 2022 Cumulative

| Year      | New<br>Clubs | Dropped<br>Clubs | Gain/<br>Loss<br>Clubs | New<br>Members | Charter<br>Members | Reinstate<br>Members | Transfer<br>Members | Total<br>Member<br>Added | Total<br>Members<br>Dropped | Gain/<br>Loss<br>Members |
|-----------|--------------|------------------|------------------------|----------------|--------------------|----------------------|---------------------|--------------------------|-----------------------------|--------------------------|
| 2017-2018 | 3            | 1                | 2                      | 207            | 84                 | 6                    | 3                   | 300                      | 250                         | 50                       |
| 2018-2019 | 0            | 3                | -3                     | 129            | 6                  | 5                    | 5                   | 145                      | 262                         | -117                     |
| 2019-2020 | 0            | 1                | -1                     | 121            | 3                  | 2                    | 3                   | 129                      | 185                         | -56                      |
| 2020-2021 | 1            | 2                | -1                     | 97             | 33                 | 52                   | 0                   | 182                      | 263                         | -81                      |
| 2021-2022 | 0            | 1                | -1                     | 116            | 7                  | 35                   | 3                   | 161                      | 192                         | -31                      |
| Average   | 1            | 2                | -1                     | 134            | 27                 | 20                   | 3                   | 183                      | 230                         | -47                      |